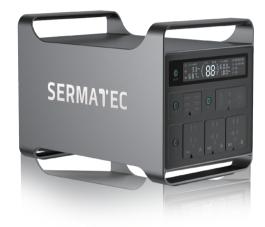

## MAGICELF Series 2kWh Portable Power Station SMT-HESS-T2000

With 2kW/2kWh power,this product is equipped with quasi-solid-state batteries, nitride high-frequency PCS, the use of integrated body design volume and weight has significant reduction, built-in low-temperature battery preheating technology to support cold charging and discharging.

#### Product Features

- Quasi-solid-state battery, nitrided HF PCS, integrated design
- Significant year-on-year decrease in volume and weight
- Support for automotive emergency start, electric vehicle emergency range, home UPS function
- Built-in low-temperature preheat, support -30°C charging and discharging
- IP52 protection, integrated body to resist outdoor falls and collisions
- Shell and fan double cooling reduce heat and noise,quasi-solid-state battery has very high safety, combined with the EMS, BMS, CMS, to reduce the downtown time