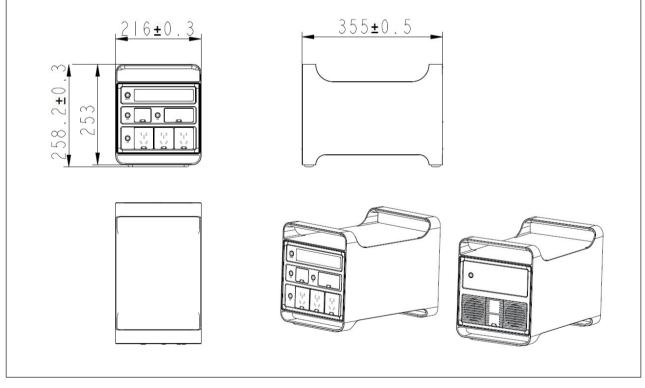

# Technical Data

| Product Type               | SMT-HESS-T2000                                 |
|----------------------------|------------------------------------------------|
| AC Charging (V/W)          | 220/1200                                       |
| USB-A (W)                  | 12                                             |
| DC (V/A)                   | 12.6/6                                         |
| Dimiension (W*D*H) mm      | 216*350*258                                    |
| Capacity (Wh)              | 2008                                           |
| Solar Charging (V/A)       | XT6012-50/20                                   |
| USB-A (QC)(W)              | 24                                             |
| Car Charging (V/A)         | 12.8/12                                        |
| Weight (kg)                | 16.8 (Net Weight)                              |
| Ac Power (W)               | 2000                                           |
| Car Charging (V/A)         | XT6012-50/8(APP Set)                           |
| USB-C (W)                  | 100                                            |
| LED Light (W)              | LED 5-10(Low Beam, High Beam, SOS, Fast Flash) |
| Operating Temperature (°C) | -30~40                                         |